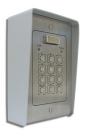

#### Keypad

This enables Tradesman, Friends & Family to gain entry with a pin code. Usually there are 2 separate functions that can be programmed, allowing both gates to be fully opened with one code and one gate leaf Partially opened for pedestrians with the second code

Installed £270 Plus VAT