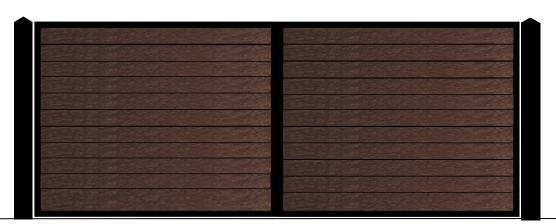

GOLDEN OAK

Littlebury Horizontal Double Leaf Swing Gates

Guide Price For The Above Gate Design Installed & Automated on Steel Posts with Rams

| Littlebury Sustaina Horizontal Gates 3.6 wide x 1.8m high          | £2925 Plus VAT |
|--------------------------------------------------------------------|----------------|
| Two Steel Gate Posts                                               | £ 750 Plus VAT |
| Gate installation                                                  | £1500 Plus VAT |
| Above Ground System Installed with 2No. Safety Edges & Two Remotes | £3024 Plus VAT |
| TOTAL                                                              | £8199 Plus VAT |

For Below Ground Automation please add £650 Plus VAT to the above Total

#### Littlebury Vertical Double Leaf Swing Gates

Guide Price For The Above Gate Design Installed & Automated on Steel Posts with Rams

| Littlebury Sustaina Vertical Gates 3.6 wide x 1.8m high            | £2725 Plus VAT |
|--------------------------------------------------------------------|----------------|
| Two Steel Gate Posts                                               | £ 750 Plus VAT |
| Gate installation                                                  | £1500 Plus VAT |
| Above Ground System Installed with 2No. Safety Edges & Two Remotes | £3024 Plus VAT |
| TOTAL                                                              | £7999 Plus VAT |

For Below Ground Automation please add £650 Plus VAT to the above Total

www.climateautogates.co.uk

TEL 01223 839990

Steel Framed Sustaina Gates Zinc Coated Frames No Warping Or Twisting Purpose Made For Automation