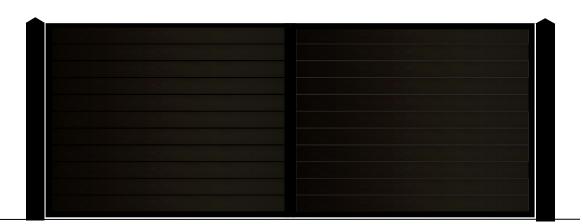

## The Littlebury Sustainaboard Black

Littlebury Horizontal Double Leaf Swing Gates

Guide Price For The Above Gate Design Installed & Automated on Steel Posts with Rams

| Littlebury Composite Horizontal Gates 3.6 wide x 1.8m high         | £2925 Plus VAT |
|--------------------------------------------------------------------|----------------|
| Two Steel Gate Posts                                               | £ 750 Plus VAT |
| Gate installation                                                  | £1500 Plus VAT |
| Above Ground System Installed with 2No. Safety Edges & Two Remotes | £3024 Plus VAT |
| TOTAL                                                              | £8199 Plus VAT |

For Below Ground Automation please add £650 Plus VAT to the above Total

#### Littlebury Vertical Double Leaf Swing Gates

Guide Price For The Above Gate Design Installed & Automated on Steel Posts with Rams

| Littlebury Composite Vertical Gates 3.6 wide x 1.8m high           | £2725 Plus VAT |
|--------------------------------------------------------------------|----------------|
| Two Steel Gate Posts                                               | £ 750 Plus VAT |
| Gate installation                                                  | £1500 Plus VAT |
| Above Ground System Installed with 2No. Safety Edges & Two Remotes | £3024 Plus VAT |
| ΤΟΤΑΙ                                                              | £7999 Plus VAT |

For Below Ground Automation please add £650 Plus VAT to the above Total

Steel Framed Sustaina Gates Zinc Coated Frames No Warping Or Twisting Purpose Made For Automation