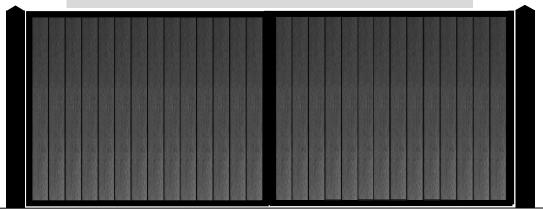

#### Littlebury Vertical Double Leaf Swing Gates

Guide Price For The Above Gate Design Installed & Automated on Steel Posts with Rams

| Littlebury Sustaina Vertical Gates 3.6 wide x 1.8m high            | £2725 Plus VAT |
|--------------------------------------------------------------------|----------------|
| Two Steel Gate Posts                                               | £ 750 Plus VAT |
| Gate installation                                                  | £1500 Plus VAT |
| Above Ground System Installed with 2No. Safety Edges & Two Remotes | £3024 Plus VAT |
| TOTAL                                                              | £7999 Plus VAT |

### Littlebury Vertical Double Leaf Swing Gates

Guide Price For The Above Gate Design Installed & Automated on Steel Posts with Rams

| Littlebury Sustaina Vertical Gates 3.6 wide x 1.8m high            | £2725 Plus VAT |
|--------------------------------------------------------------------|----------------|
| Two Steel Gate Posts                                               | £ 750 Plus VAT |
| Gate installation                                                  | £1500 Plus VAT |
| Above Ground System Installed with 2No. Safety Edges & Two Remotes | £3024 Plus VAT |
| TOTAL                                                              | £7999 Plus VAT |