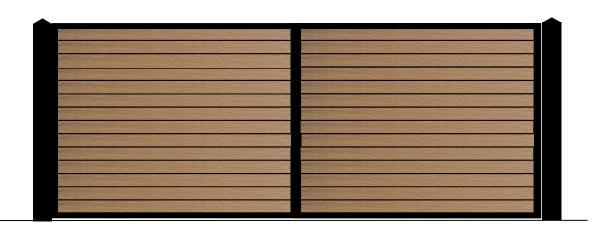

GOLDEN OAK

Littlebury Horizontal Double Leaf Swing Gates

Guide Price For The Above Gate Design Installed & Automated on Steel Posts with Rams

| Littlebury Sustaina Horizontal Gates 3.6 wide x 1.8m high          | £2925 Plus VAT |
|--------------------------------------------------------------------|----------------|
| Two Steel Gate Posts                                               | £ 750 Plus VAT |
| Gate installation                                                  | £1500 Plus VAT |
| Above Ground System Installed with 2No. Safety Edges & Two Remotes | £3024 Plus VAT |
| TOTAL                                                              | £8199 Plus VAT |

## The Littlebury Sustainaboard Black

Littlebury Horizontal Double Leaf Swing Gates

Guide Price For The Above Gate Design Installed & Automated on Steel Posts with Rams

| Littlebury Composite Horizontal Gates 3.6 wide x 1.8m high         | £2925 Plus VAT |
|--------------------------------------------------------------------|----------------|
| Two Steel Gate Posts                                               | £ 750 Plus VAT |
| Gate installation                                                  | £1500 Plus VAT |
| Above Ground System Installed with 2No. Safety Edges & Two Remotes | £3024 Plus VAT |
| TOTAL                                                              | £8199 Plus VAT |

# The Littlebury Sustainaboard French Oak

Littlebury Horizontal Double Leaf Swing Gates

Guide Price For The Above Gate Design Installed & Automated on Steel Posts with Rams

| Littlebury Sustaina Horizontal Gates 3.6 wide x 1.8m high          | £2925 Plus VAT |
|--------------------------------------------------------------------|----------------|
| Two Steel Gate Posts                                               | £ 750 Plus VAT |
| Gate installation                                                  | £1500 Plus VAT |
| Above Ground System Installed with 2No. Safety Edges & Two Remotes | £3024 Plus VAT |
| TOTAL                                                              | £8199 Plus VAT |

*Guide Price For The Above Gate Design Installed & Automated on Steel Posts with Rams* 

| Littlebury Sustaina Horizontal Gates 3.6 wide x 1.8m high          | £2925 Plus VAT |
|--------------------------------------------------------------------|----------------|
| Two Steel Gate Posts                                               | £ 750 Plus VAT |
| Gate installation                                                  | £1500 Plus VAT |
| Above Ground System Installed with 2No. Safety Edges & Two Remotes | £3024 Plus VAT |
| TOTAL                                                              | £8199 Plus VAT |