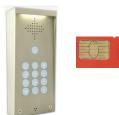

GSM Intercom uses the Mobile phone network to call your Landline or Mobile Phone. You can then speak to a visitor and open the gates from your phone (Integral Keypad Included) Installed £995 Plus VAT Price for multiple call buttons on application