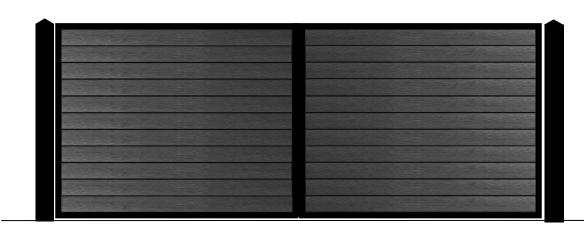

GOLDEN OAK

Littlebury Horizontal Double Leaf Swing Gates

Guide Price For The Above Gate Design Installed & Automated on Steel Posts with Rams

| Littlebury Sustaina Horizontal Gates 3.6 wide x 1.8m high          | £2925 Plus VAT |
|--------------------------------------------------------------------|----------------|
| Two Steel Gate Posts                                               | £ 750 Plus VAT |
| Gate installation                                                  | £1500 Plus VAT |
| Above Ground System Installed with 2No. Safety Edges & Two Remotes | £3024 Plus VAT |
| TOTAL                                                              | £8199 Plus VAT |

# The Littlebury Sustainaboard French Oak

Littlebury Horizontal Double Leaf Swing Gates

Guide Price For The Above Gate Design Installed & Automated on Steel Posts with Rams

| Littlebury Sustaina Horizontal Gates 3.6 wide x 1.8m high          | £2925 Plus VAT |
|--------------------------------------------------------------------|----------------|
| Two Steel Gate Posts                                               | £ 750 Plus VAT |
| Gate installation                                                  | £1500 Plus VAT |
| Above Ground System Installed with 2No. Safety Edges & Two Remotes | £3024 Plus VAT |
| TOTAL                                                              | £8199 Plus VAT |

*Guide Price For The Above Gate Design Installed & Automated on Steel Posts with Rams* 

| Littlebury Sustaina Horizontal Gates 3.6 wide x 1.8m high          | £2925 Plus VAT |
|--------------------------------------------------------------------|----------------|
| Two Steel Gate Posts                                               | £ 750 Plus VAT |
| Gate installation                                                  | £1500 Plus VAT |
| Above Ground System Installed with 2No. Safety Edges & Two Remotes | £3024 Plus VAT |
| TOTAL                                                              | £8199 Plus VAT |