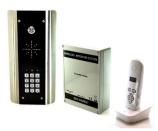

Wireless Intercomuses a digital wireless signal to connect to handsetsinside the property. You can then speak to a visitor and open the gates(Integral Keypad Included)Installed £895 Plus VAT