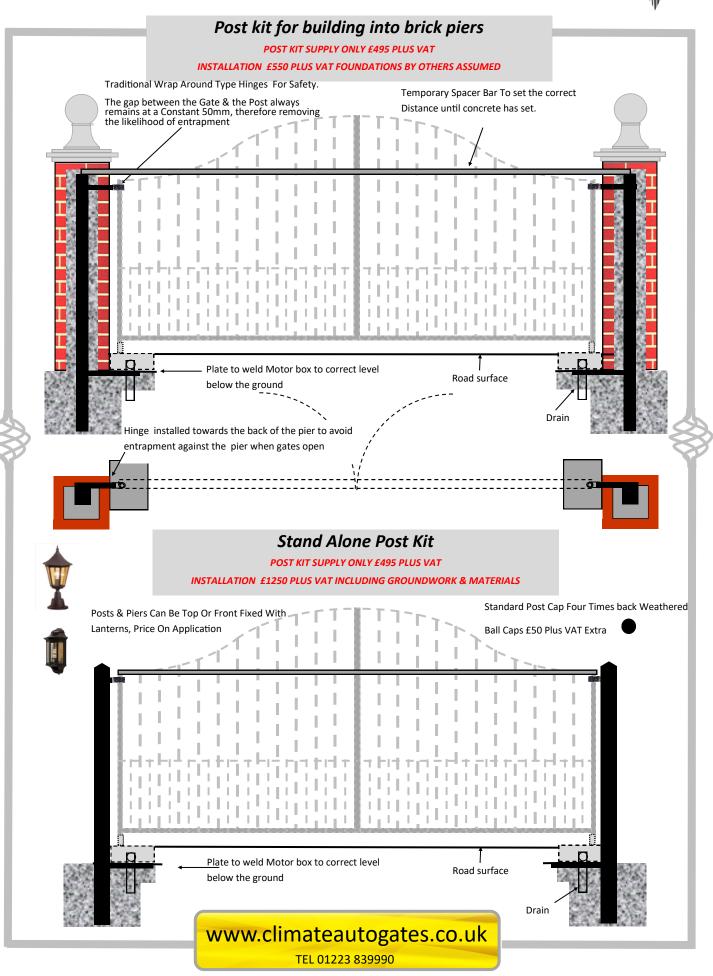

For Below Ground Automation please add 650 Plus VAT to the above Total

www.climateautogates.co.uk

**Post Kits** 

On the front page of this leaflet it gives the overall costs of a set of Gates with a good quality Automation System installed with Radio Controls. This Page deals with some of the optional Control devices you may require in addition to the Radio Remotes.