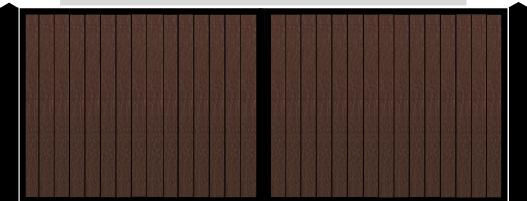

*Guide Price For The Above Gate Design Installed & Automated on Steel Posts with Rams* 

| Littlebury Sustaina Horizontal Gates 3.6 wide x 1.8m high          | £2925 Plus VAT |
|--------------------------------------------------------------------|----------------|
| Two Steel Gate Posts                                               | £ 750 Plus VAT |
| Gate installation                                                  | £1500 Plus VAT |
| Above Ground System Installed with 2No. Safety Edges & Two Remotes | £3024 Plus VAT |
| TOTAL                                                              | £8199 Plus VAT |

For Below Ground Automation please add £650 Plus VAT to the above Total

#### Littlebury Vertical Double Leaf Swing Gates

Guide Price For The Above Gate Design Installed & Automated on Steel Posts with Rams

| Littlebury Sustaina Vertical Gates 3.6 wide x 1.8m high            | £2725 Plus VAT |
|--------------------------------------------------------------------|----------------|
| Two Steel Gate Posts                                               | £ 750 Plus VAT |
| Gate installation                                                  | £1500 Plus VAT |
| Above Ground System Installed with 2No. Safety Edges & Two Remotes | £3024 Plus VAT |
| TOTAL                                                              | £7999 Plus VAT |

For Below Ground Automation please add 650 Plus VAT to the above Total

www.climateautogates.co.uk

**Post Kits** 

On the front page of this leaflet it gives the overall costs of a set of Gates with a good quality Automation System installed with Radio Controls. This Page deals with some of the optional Control devices you may require in addition to the Radio Remotes.