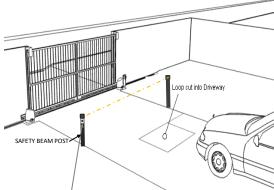

### Exit Ground Loop

This would be cut into or buried under your driveway, it is an induction device that detects metal objects like a vehicle and triggers the gate to open.

<sup>5</sup> This is very useful for allowing visitors to leave, having been
<sup>5</sup> let in via the Intercom System or Keypad

<sup>5</sup> Installed depending on drive surface From **£350** Plus VAT