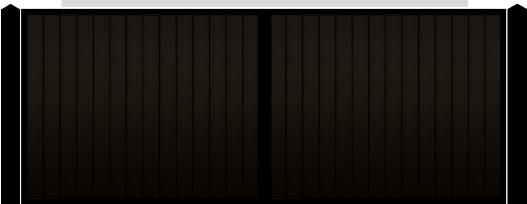

# The Littlebury Sustainaboard French Oak

Littlebury Horizontal Double Leaf Swing Gates

Guide Price For The Above Gate Design Installed & Automated on Steel Posts with Rams

| Littlebury Sustaina Horizontal Gates 3.6 wide x 1.8m high          | £2925 Plus VAT |
|--------------------------------------------------------------------|----------------|
| Two Steel Gate Posts                                               | £ 750 Plus VAT |
| Gate installation                                                  | £1500 Plus VAT |
| Above Ground System Installed with 2No. Safety Edges & Two Remotes | £3024 Plus VAT |
| TOTAL                                                              | £8199 Plus VAT |

For Below Ground Automation please add £650 Plus VAT to the above Total

### Littlebury Vertical Double Leaf Swing Gates

Guide Price For The Above Gate Design Installed & Automated on Steel Posts with Rams

| Littlebury Sustaina Vertical Gates 3.6 wide x 1.8m high            | £2725 Plus VAT |
|--------------------------------------------------------------------|----------------|
| Two Steel Gate Posts                                               | £ 750 Plus VAT |
| Gate installation                                                  | £1500 Plus VAT |
| Above Ground System Installed with 2No. Safety Edges & Two Remotes | £3024 Plus VAT |
| TOTAL                                                              | £7999 Plus VAT |

For Below Ground Automation please add £650 Plus VAT to the above Total

Steel Framed Sustaina Gates Zinc Coated Frames No Warping Or Twisting Purpose Made For Automation

Littlebury Horizontal Double Leaf Swing Gates