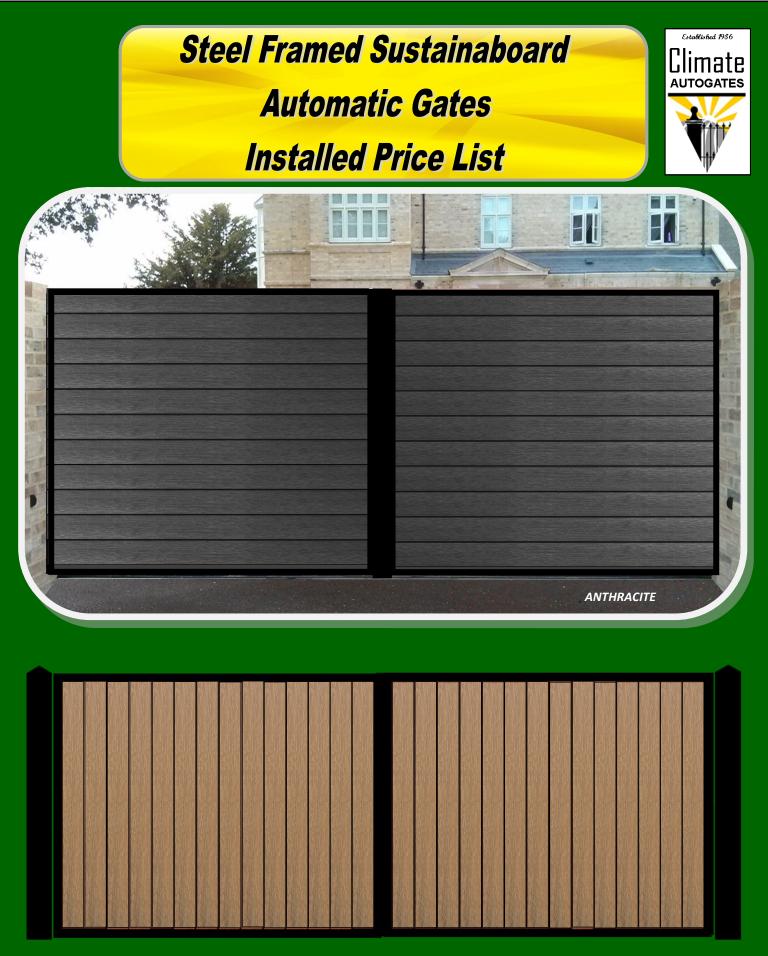

## The Littlebury Sustainaboard Black

Littlebury Horizontal Double Leaf Swing Gates

Guide Price For The Above Gate Design Installed & Automated on Steel Posts with Rams

| Littlebury Composite Horizontal Gates 3.6 wide x 1.8m high         | £2925 Plus VAT |
|--------------------------------------------------------------------|----------------|
| Two Steel Gate Posts                                               | £ 750 Plus VAT |
| Gate installation                                                  | £1500 Plus VAT |
| Above Ground System Installed with 2No. Safety Edges & Two Remotes | £3024 Plus VAT |
| TOTAL                                                              | £8199 Plus VAT |