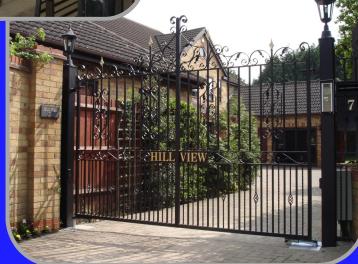

# The Cambridge

### **Cambridge Arched Double Leaf Swing Gates**

Guide Price For The Above Gate Design Installed & Automated on Steel posts With Rams

| Cambridge Arch Top Gates 3.5m wide x 1.8m high Rising to 2.3m high      | £3408 Plus VAT |
|-------------------------------------------------------------------------|----------------|
| Two Steel Gate Posts                                                    | £ 750 Plus VAT |
| Gate Installation                                                       | £1500 Plus VAT |
| Above Ground Automation System Installed with full Safety & Two Remotes | £2950 Plus VAT |
| TOTAL                                                                   | £8508 Plus VAT |
| For Below Ground Automation please add £650 Plus VAT to the above Total |                |