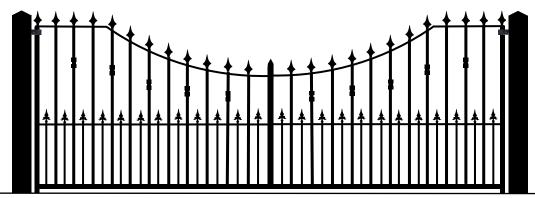

Gate Design Installed & Automated on Steel posts With Rams

| Newmarket Flat Top Gates 3.5m wide x 1.8m high                          | £2759 Plus VAT |
|-------------------------------------------------------------------------|----------------|
| Two Steel Gate Posts                                                    | £ 750 Plus VAT |
| Gate Installation                                                       | £1500 Plus VAT |
| Above Ground Automation System Installed with full Safety & Two Remotes | £2950 Plus VAT |
| TOTAL                                                                   | £7959 Plus VAT |
| For Relow Ground Automation please add £650 Plus VAT to the above Total |                |

www.climateautogates.co.uk

# The Walden



### Walden Arched Double Leaf Swing Gates



Guide Price For The Above Gate Design Installed & Automated on Steel posts With Rams

| Walden Arch Top Gates 3.5m wide x 1.8m high Rising to 2.3m high         | £2736 Plus VAT |
|-------------------------------------------------------------------------|----------------|
| Two Steel Gate Posts                                                    | £ 750 Plus VAT |
| Gate Installation                                                       | £1500 Plus VAT |
| Above Ground Automation System Installed with full Safety & Two Remotes | £2950 Plus VAT |
| TOTAL                                                                   | £7936 Plus VAT |
| For Below Ground Automation please add £650 Plus VAT to the above Total |                |

### Walden Flat Double Leaf Swing Gates



### Guide Price F