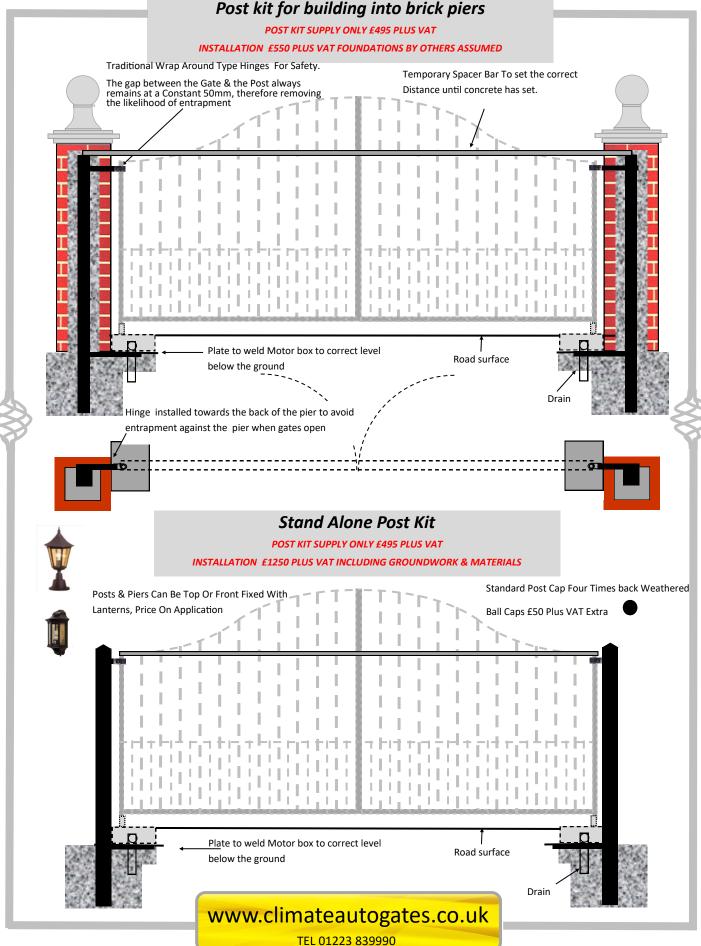

## **Post Kits**

#### **POSTS**

Posts Are available for either building into brick piers or to stand alone.

The build in type are hot dip galvanised and are fitted with elongated hinges and foundation plates to carry the Gate Motors. The hinges are positioned between the piers but towards the inside of the property for safety, again to avoid entrapment between the gate and brickwork when the gate opens.

There is not enough strength in brick piers alone to hang automated gates on to unless some form of reinforcing is built into the foundations and carried on up through the brickwork to tie everything together.

Our Posts are normally installed together with our own or the customers builder. He would dig out the foundation holes andwe would set up the post kit in the holes with a Tripod & Spacer bar system, which allows us to set up accurately ready for hanging the gates after the brickwork is completed.

When we install the posts we also run cables for accessories such as safety photocells that will be mounted on the brickwork with cables hidden inside.

Stand alone posts are used when brickwork is not required.

These posts are usually 150mm Square Steel Hollow section hot dip galvanised and vinyl spray painted and maintenance free.

The post can be topped with Four Times Back Weathered Cappings, Ball Cappings or Outdoor Lanterns.