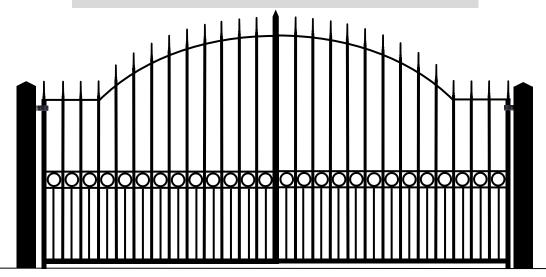

| £2759 Plus VAT |
|-----------------------------------------------------------------------------------------|----------------|
| Two Steel Gate Posts                                                                    | £ 750 Plus VAT |
| Gate Installation                                                                       | £1500 Plus VAT |
| ${\it Above Ground Automation System\ Installed\ with\ full\ Safety\ \&\ Two\ Remotes}$ | £2950 Plus VAT |
| TOTAL                                                                                   | £7959 Plus VAT |
| For Below Ground Automation please add £650 Plus VAT to the above Total                 |                |

www.climateautogates.co.uk

# The Newmarket



### **Newmarket Arched Double Leaf Swing Gates**



Guide Price For The Above Gate Design Installed & Automated on Steel posts With Rams

| Newmarket Arch Top Gates 3.5m wide x 1.8m high Rising to 2.3m high      | £3000 Plus VAT |
|-------------------------------------------------------------------------|----------------|
| Two Steel Gate Posts                                                    | £ 750 Plus VAT |
| Gate Installation                                                       | £1500 Plus VAT |
| Above Ground Automation System Installed with full Safety & Two Remotes | £2950 Plus VAT |
| TOTAL                                                                   | £8100 Plus VAT |
| For Relaw Ground Automation please add £650 Plus VAT to the above Total |                |

### **Newmarket Flat Double Leaf Swing Gates**



Guide Pric