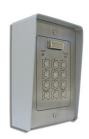

### Keypad

This enables Tradesman, Friends & Family to gain entry with a pin code.

Usually there are 2 separate functions that can be programmed,

allowing both gates to be fully opened with one code and one gate

leaf Partially opened for pedestrians with the second code

Installed £270 Plus VAT