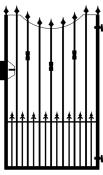

der your driveway, it is an induction device that detects metal objects like a vehicle and triggers the gate to open.

This is very useful for allowing visitors to leave, having been let in via the Intercom System or Keypad

Installed depending on drive surface From £395 Plus VAT

### **Exit Push Button**

This would normally be sited on one of the inside Safety Beam posts, and would be used by pedestrians to exit through one gate leaf which would open partially when the button is pressed and close automatically after a short time delay.

Installed £95 plus VAT

www.climateautogates.co.uk

## **Post Kits**





# **Pedestrian Gates**



### **Pedestrian Gate Prices On Application**



Sawston Flat



Sawston Archeo



Saffron Arched



Saffron Ela



**Shelford Flat** 



Shelford Archeo



Walden Arche



Walden Flat



Cambridge Arched



Cambridge Flat



Abington Fla



**Abington Arched** 





**Newmarket Flat** 



**Newmarket Arched** 



Posts With Side Panels

www.climateautogates.co.uk

# Steel Railings



### **Railing Prices On Application**



50mm Posts With **Ball Or Urn Capping**  Above are two alternative Railheads that can be use in any railing or gate design at no extra cost.

Other Railheads Available On Request

www.climateautogates.co.uk





#### **GATES**

All our "Wrought Iron Style" Steel Gates are manufactured to a very high standard in our own workshops.

The hinge style and bottom rail is 40mm square steel hollow section, the closing style is 40mm x 15mm solid steel, all horizontal rails are 40mm x 10mm solid steel, main upright bars 20mm squar