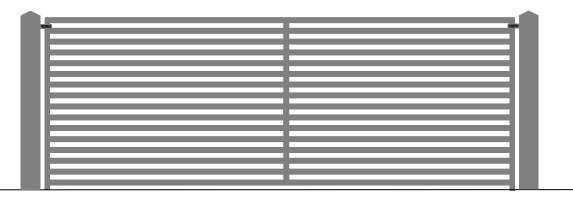

utomated on Steel posts With Rams

| Horizon Gates 3.5m wide x 1.8m high Rising to 2.3m high                 | £2350 Plus VAT |
|-------------------------------------------------------------------------|----------------|
| Two Steel Gate Posts                                                    | £ 750 Plus VAT |
| Gate Installation                                                       | £1500 Plus VAT |
| Above Ground Automation System Installed with full Safety & Two Remotes | £2950 Plus VAT |
| TOTAL                                                                   | £7550 Plus VAT |
|                                                                         |                |

For Below Ground Automation please add £650 Plus VAT to the above Total

### Simplicity Double Leaf Swing Gates



### Guide Price For The Above Gate Design Installed & Automated on Steel posts With Rams

| Simplicity Gates 3.5m wide x 1.8m high                                  | £2200 Plus VAT |
|-------------------------------------------------------------------------|----------------|
| Two Steel Gate Posts                                                    | £ 750 Plus VAT |
| Gate Installation                                                       | £1500 Plus VAT |
| Above Ground Automation System Installed with full Safety & Two Remotes | £2950 Plus VAT |
| TOTAL                                                                   | £7400 Plus VAT |
| For Below Ground Automation please add £650 Plus VAT to the above Total |                |

www.climateautogates.co.uk

# The Sawston



### Sawston