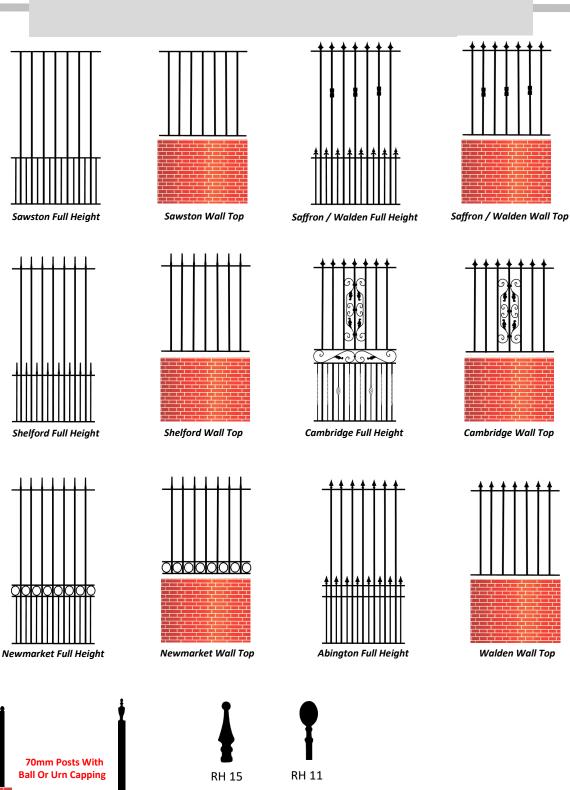

# Steel Railings

### **Railing Prices On Application**

50mm Posts With **Ball Or Urn Capping**  Above are two alternative Railheads that can be use in any railing or gate design at no extra cost.

Other Railheads Available On Request