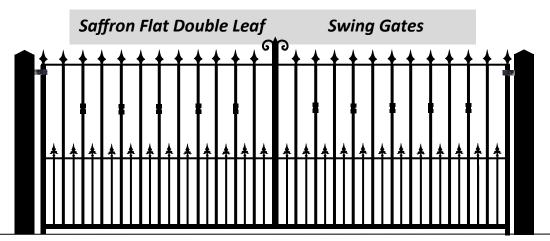

## The Saffron

### Guide Price For The Above Gate Design Installed & Automated on Steel posts With Rams

| Saffron Flat Top Gates 3.5m wide x 1.8m high                            | £2463 Plus VAT |
|-------------------------------------------------------------------------|----------------|
| Two Steel Gate Posts                                                    | £ 750 Plus VAT |
| Gate Installation                                                       | £1500 Plus VAT |
| Above Ground Automation System Installed with full Safety & Two Remotes | £2950 Plus VAT |
| TOTAL                                                                   | £7663 Plus VAT |
| For Below Ground Automation please add £650 Plus VAT to the above Total | 1              |