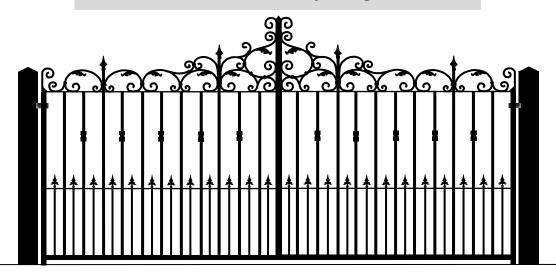

# The Horizon & Simplicity

### **Horizon Double Leaf Swing Gates**

### Simplicity Double Leaf Swing Gates