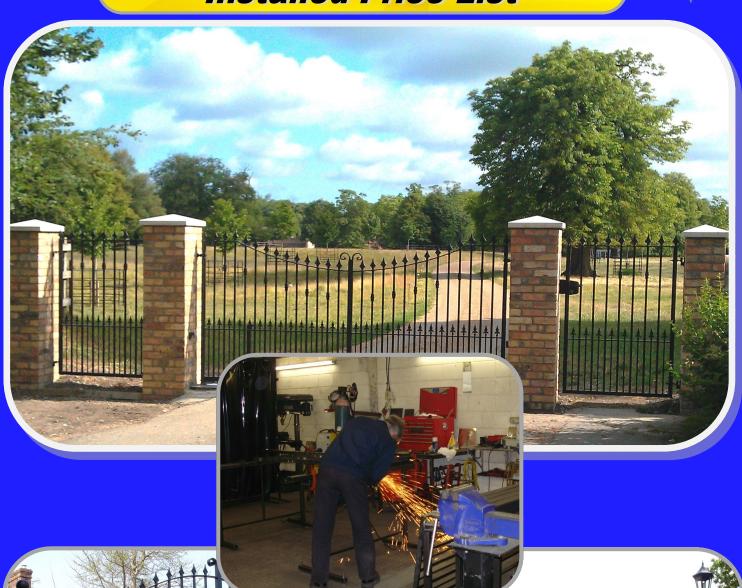

# Hand Made Steel Automatic Swing Gates Installed Price List

All Gates And Posts Are
Hot Zinc & Powder Coated
Anthracite Grey as Standard

# The Horizon & Simplicity