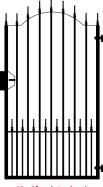

t into or buried under your driveway, it is an induction device that detects metal objects like a vehicle and triggers the gate to open.

This is very useful for allowing visitors to leave, having been let in via the Intercom System or Keypad

Installed depending on drive surface From £395 Plus VAT

### **Exit Push Button**

This would normally be sited on one of the inside Safety Beam posts, and would be used by pedestrians to exit through one gate leaf which would open partially when the button is pressed and close automatically after a short time delay.

Installed £95 plus VAT

www.climateautogates.co.uk

## **Post Kits**





# **Pedestrian Gates**



### **Pedestrian Gate Prices On Application**



Sawston Flat



Sawston Archeo



Saffron Arched



Saffron Ela



**Shelford Flat** 



Shelford Archeo



Walden Arche



Walden Flat



Cambridge Arched



Cambridge Flat



Abington Fla



**Abington Arched** 





**Newmarket Flat** 



**Newmarket Arched** 



Posts With Side Panels

www.climateautogates.co.uk

# Steel Railings



### **Railing Prices On Application**



50mm Posts With **Ball Or Urn Capping**  Above are two alternative Railheads that can be use in any railing or gate design at no extra cost.

Other Railheads Available On Request

www.climateautogates.co.uk





#### **GATES**

All our "Wrought Iron Style" Steel Gates are manufactured to a very high standard in our own workshops.

The hinge style and bottom rail is 40mm square steel hollow section, the closing style is 40mm x 15mm solid steel, all horizontal rails are 40mm x 10mm solid steel, main upri