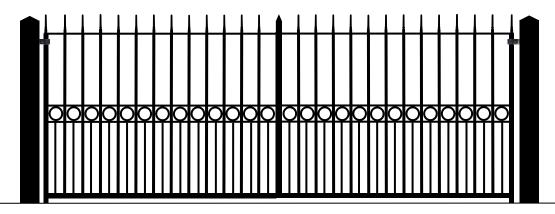

ng Gates**



Guide Price For The Above Gate Design Installed & Automated on Steel posts With Rams

| Newmarket Arch Top Gates 3.5m wide x 1.8m high Rising to 2.3m high      | £3000 Plus VAT |
|-------------------------------------------------------------------------|----------------|
| Two Steel Gate Posts                                                    | £ 750 Plus VAT |
| Gate Installation                                                       | £1500 Plus VAT |
| Above Ground Automation System Installed with full Safety & Two Remotes | £2950 Plus VAT |
| TOTAL                                                                   | £8100 Plus VAT |
| For Relaw Ground Automation please add £650 Plus VAT to the above Total |                |

### **Newmarket Flat Double Leaf Swing Gates**



Guide Price For The Above Gate Design Installed & Automated on Steel posts With Rams

| Newmarket Flat Top Gates 3.5m wide x 1.8m high                          | £2759 Plus VAT |
|-------------------------------------------------------------------------|----------------|
| Two Steel Gate Posts                                                    | £ 750 Plus VAT |
| Gate Installation                                                       | £1500 Plus VAT |
| Above Ground Automation System Installed with full Safety & Two Remotes | £2950 Plus VAT |
| TOTAL                                                                   | £7959 Plus VAT |
| For Relow Ground Automation please add £650 Plus VAT to the above Total |                |

www.climateautogates.co.uk

# The Walden



### Walden Arche