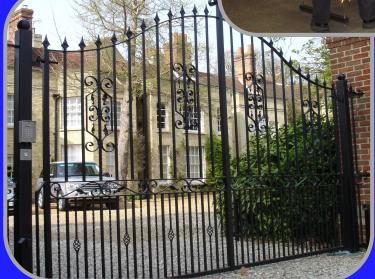

# The Newmarket

### **Newmarket Arched Double Leaf Swing Gates**

Guide Price For The Above Gate Design Installed & Automated on Steel posts With Rams

| Newmarket Arch Top Gates 3.5m wide x 1.8m high Rising to 2.3m high      | £3000 Plus VAT |
|-------------------------------------------------------------------------|----------------|
| Two Steel Gate Posts                                                    | £ 750 Plus VAT |
| Gate Installation                                                       | £1500 Plus VAT |
| Above Ground Automation System Installed with full Safety & Two Remotes | £2950 Plus VAT |
| TOTAL                                                                   | £8100 Plus VAT |
| For Relaw Ground Automation please add £650 Plus VAT to the above Total |                |