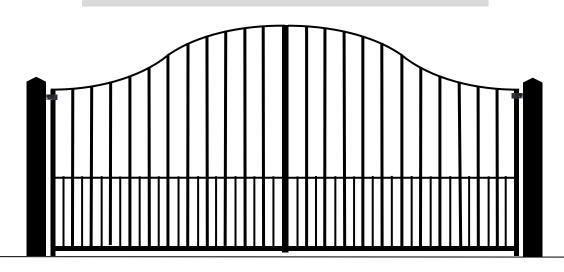

ate Design Installed & Automated on Steel posts With Rams

| Simplicity Gates 3.5m wide x 1.8m high                                  | £2200 Plus VAT |
|-------------------------------------------------------------------------|----------------|
| Two Steel Gate Posts                                                    | £ 750 Plus VAT |
| Gate Installation                                                       | £1500 Plus VAT |
| Above Ground Automation System Installed with full Safety & Two Remotes | £2950 Plus VAT |
| TOTAL                                                                   | £7400 Plus VAT |
| For Below Ground Automation please add £650 Plus VAT to the above Total |                |

www.climateautogates.co.uk

# The Sawston



### Sawston Arched Double Leaf Swing Gates



### Guide Price For The Above Gate Design Installed & Automated on Steel posts With Rams

| Sawston Arch Top Gates 3.5m wide x 1.8m high Rising to 2.3m high        | £2500 Plus VAT |
|-------------------------------------------------------------------------|----------------|
| Two Steel Gate Posts                                                    | £ 750 Plus VAT |
| Gate Installation                                                       | £1500 Plus VAT |
| Above Ground Automation System Installed with full Safety & Two Remotes | £2950 Plus VAT |
| TOTAL                                                                   | £7700 Plus VAT |
| For Below Ground Automation please add £650 Plus VAT to the above Total |                |

### Sawston Flat Double Leaf Swing Gates



### Guide Pr