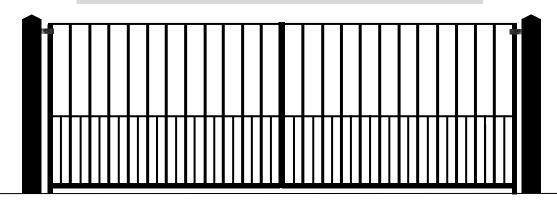

Swing Gates



### Guide Price For The Above Gate Design Installed & Automated on Steel posts With Rams

| Sawston Arch Top Gates 3.5m wide x 1.8m high Rising to 2.3m high        | £2500 Plus VAT |
|-------------------------------------------------------------------------|----------------|
| Two Steel Gate Posts                                                    | £ 750 Plus VAT |
| Gate Installation                                                       | £1500 Plus VAT |
| Above Ground Automation System Installed with full Safety & Two Remotes | £2950 Plus VAT |
| TOTAL                                                                   | £7700 Plus VAT |
| For Below Ground Automation please add £650 Plus VAT to the above Total |                |

### Sawston Flat Double Leaf Swing Gates



### Guide Price For The Above Gate Design Installed & Automated on Steel posts With Rams

| Sawston Flat Top Gates 3.5m wide x 1.8m high                            | £2260 Plus VAT |
|-------------------------------------------------------------------------|----------------|
| Two Steel Gate Posts                                                    | £ 750 Plus VAT |
| Gate Installation                                                       | £1500 Plus VAT |
| Above Ground Automation System Installed with full Safety & Two Remotes | £2950 Plus VAT |
| TOTAL                                                                   | £7460 Plus VAT |
| For Below Ground Automation please add £650 Plus VAT to the above Total |                |

www.climateautogates.co.uk

## The Saffron



### Saffro