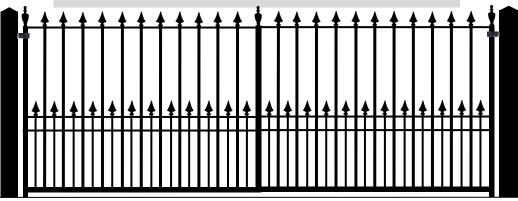

n Steel posts With Rams

| Abington Arch Top Gates 3.5m wide x 1.8m high Rising to 2.3m high                       | £3000 Plus VAT |
|-----------------------------------------------------------------------------------------|----------------|
| Two Steel Gate Posts                                                                    | £ 750 Plus VAT |
| Gate Installation                                                                       | £1500 Plus VAT |
| ${\it Above Ground Automation System\ Installed\ with\ full\ Safety\ \&\ Two\ Remotes}$ | £2950 Plus VAT |
| TOTAL                                                                                   | £8100 Plus VAT |

For Below Ground Automation please add £650 Plus VAT to the above Total

### **Abington Flat Double Leaf Swing Gates**



### Guide Price For The Above Gate Design Installed & Automated on Steel posts With Rams

| Abington Flat Top Gates 3.5m wide x 1.8m high                                           | £2759 Plus VAT |
|-----------------------------------------------------------------------------------------|----------------|
| Two Steel Gate Posts                                                                    | £ 750 Plus VAT |
| Gate Installation                                                                       | £1500 Plus VAT |
| ${\it Above Ground Automation System\ Installed\ with\ full\ Safety\ \&\ Two\ Remotes}$ | £2950 Plus VAT |
| TOTAL                                                                                   | £7959 Plus VAT |
| For Below Ground Automation please add £650 Plus VAT