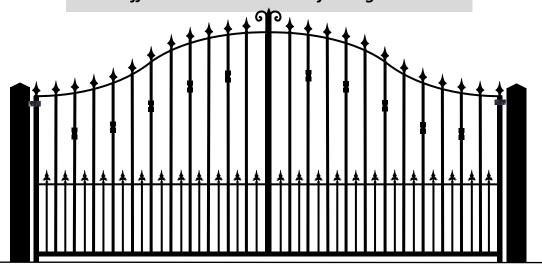

te Design Installed & Automated on Steel posts With Rams

| Sawston Flat Top Gates 3.5m wide x 1.8m high                            | £2260 Plus VAT |
|-------------------------------------------------------------------------|----------------|
| Two Steel Gate Posts                                                    | £ 750 Plus VAT |
| Gate Installation                                                       | £1500 Plus VAT |
| Above Ground Automation System Installed with full Safety & Two Remotes | £2950 Plus VAT |
| TOTAL                                                                   | £7460 Plus VAT |
| For Below Ground Automation please add £650 Plus VAT to the above Total |                |

www.climateautogates.co.uk

## The Saffron



### Saffron Arched Double Leaf Swing Gates



#### Guide Price For The Above Gate Design Installed & Automated on Steel posts With Rams

| Saffron Arch Top Gates 3.5m wide x 1.8m high Rising to 2.3m high        | £2714 Plus VAT |
|-------------------------------------------------------------------------|----------------|
| Two Steel Gate Posts                                                    | £ 750 Plus VAT |
| Gate Installation                                                       | £1500 Plus VAT |
| Above Ground Automation System Installed with full Safety & Two Remotes | £2950 Plus VAT |
| TOTAL                                                                   | £7914 Plus VAT |
|                                                                         |                |

For Below Ground Automation please add £650 Plus VAT to