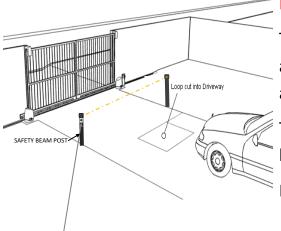

### **Exit Ground Loop**

This would be cut into or buried under your driveway, it is an induction device that detects metal objects like a vehicle and triggers the gate to open.

This is very useful for allowing visitors to leave, having been let in via the Intercom System or Keypad

Installed depending on drive surface From £395 Plus VAT

### **Exit Push Button**

This would normally be sited on one of the inside Safety Beam posts, and would be used by pedestrians to exit through one gate leaf which would open partially when the button is pressed and close automatically after a short time delay.

Installed £95 plus VAT

www.climateautogates.co.uk