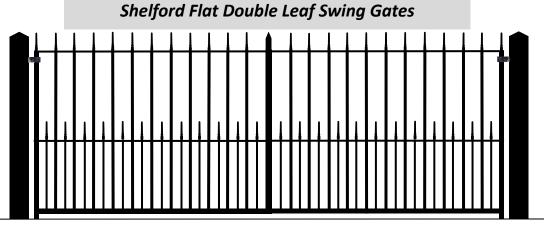

## The Shelford

### Guide Price For The Above Gate Design Installed & Automated on Steel posts With Rams

| Shelford Flat Top Gates 3.5m wide x 1.8m high                                           | £2463 Plus VAT |
|-----------------------------------------------------------------------------------------|----------------|
| Two Steel Gate Posts                                                                    | £ 750 Plus VAT |
| Gate Installation                                                                       | £1500 Plus VAT |
| ${\it Above Ground Automation System\ Installed\ with\ full\ Safety\ \&\ Two\ Remotes}$ | £2950 Plus VAT |
| TOTAL                                                                                   | £7663 Plus VAT |
| For Relaw Ground Automation places add 5650 Plus VAT to the above Total                 |                |