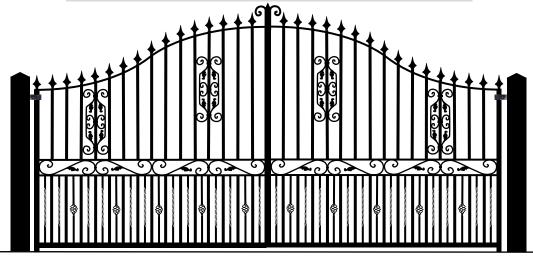

| £3093 Plus VAT |
|-----------------------------------------------------------------------------------------|----------------|
| Two Steel Gate Posts                                                                    | £ 750 Plus VAT |
| Gate Installation                                                                       | £1500 Plus VAT |
| ${\it Above Ground Automation System\ Installed\ with\ full\ Safety\ \&\ Two\ Remotes}$ | £2950 Plus VAT |
| TOTAL                                                                                   | £8293 Plus VAT |
| For Below Ground Automation please add £650 Plus VAT to the above Total                 |                |

www.climateautogates.co.uk

# The Cambridge



### **Cambridge Arched Double Leaf Swing Gates**



Guide Price For The Above Gate Design Installed & Automated on Steel posts With Rams

| Cambridge Arch Top Gates 3.5m wide x 1.8m high Rising to 2.3m high      | £3408 Plus VAT |
|-------------------------------------------------------------------------|----------------|
| Two Steel Gate Posts                                                    | £ 750 Plus VAT |
| Gate Installation                                                       | £1500 Plus VAT |
| Above Ground Automation System Installed with full Safety & Two Remotes | £2950 Plus VAT |
| TOTAL                                                                   | £8508 Plus VAT |
| For Below Ground Automation please add £650 Plus VAT to the above Total |                |

### **Cambridge Flat Double Leaf Swing Gates**



Guide Pric