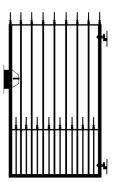

op**

This would be cut into or buried under your driveway, it is an induction device that detects metal objects like a vehicle and triggers the gate to open.

This is very useful for allowing visitors to leave, having been let in via the Intercom System or Keypad

Installed depending on drive surface From £395 Plus VAT

### **Exit Push Button**

This would normally be sited on one of the inside Safety Beam posts, and would be used by pedestrians to exit through one gate leaf which would open partially when the button is pressed and close automatically after a short time delay.

Installed £95 plus VAT

www.climateautogates.co.uk

## **Post Kits**





# **Pedestrian Gates**



### **Pedestrian Gate Prices On Application**



Sawston Flat



Sawston Archeo



Saffron Arched



Saffron Ela



**Shelford Flat** 



Shelford Archeo



Walden Arche



Walden Flat



Cambridge Arched



Cambridge Flat



Abington Fla



**Abington Arched** 





**Newmarket Flat** 



**Newmarket Arched** 



Posts With Side Panels

www.climateautogates.co.uk

# Steel Railings



### **Railing Prices On Application**



50mm Posts With **Ball Or Urn Capping**  Above are two alternative Railheads that can be use in any railing or gate design at no extra cost.

Other Railheads Available On Request

www.climateautogates.co.uk





#### **GATES**

All our "Wrought Iron Style" Steel Gates are manufactured to a very high standard in our own workshops.

The hinge style and bottom rail is 40mm square steel hollow section, the closing style is 40mm x 15mm solid steel, all horizontal rails are 40mm x 10mm