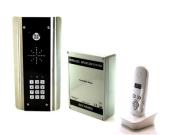

GSM Intercom uses the Mobile phone network to call your Landline or Mobile Phone. You can then speak to a visitor and open the gates from your phone (Integral Keypad Included) Installed £995 Plus VAT

Price for multiple call buttons on application

Wireless Intercom uses a digital wireless signal to connect to handsets inside the property. You can then speak to a visitor and open the gates (Integral Keypad Included)

Installed £895 Plus VAT