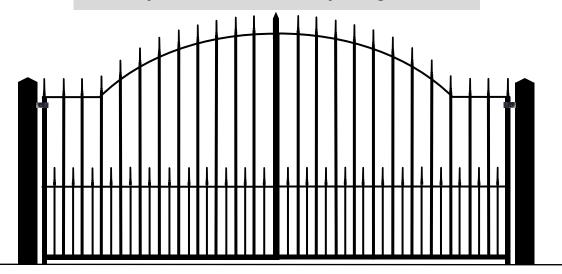

## The Saffron

### Saffron Arched Double Leaf Swing Gates

#### Guide Price For The Above Gate Design Installed & Automated on Steel posts With Rams

| Saffron Arch Top Gates 3.5m wide x 1.8m high Rising to 2.3m high        | £2714 Plus VAT |
|-------------------------------------------------------------------------|----------------|
| Two Steel Gate Posts                                                    | £ 750 Plus VAT |
| Gate Installation                                                       | £1500 Plus VAT |
| Above Ground Automation System Installed with full Safety & Two Remotes | £2950 Plus VAT |
| TOTAL                                                                   | £7914 Plus VAT |
|                                                                         |                |