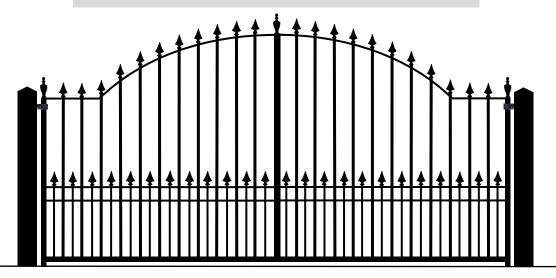

## The Shelford

### **Shelford Arched Double Leaf Swing Gates**

### Guide Price For The Above Gate Design Installed & Automated on Steel posts With Rams

| Shelford Arch Top Gates 3.5m wide x 1.8m high Rising to 2.3m high                    | £2736 Plus VAT |
|--------------------------------------------------------------------------------------|----------------|
| Two Steel Gate Posts                                                                 | £ 750 Plus VAT |
| Gate Installation                                                                    | £1500 Plus VAT |
| $Above\ Ground\ Automation\ System\ Installed\ with\ full\ Safety\ \&\ Two\ Remotes$ | £2950 Plus VAT |
| TOTAL                                                                                | £7936 Plus VAT |
| For Below Ground Automation please add £650 Plus VAT to the above Total              |                |