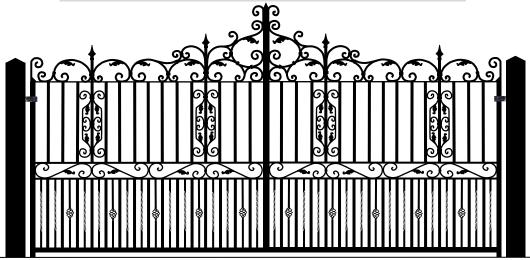

ng Gates**



Guide Price For The Above Gate Design Installed & Automated on Steel posts With Rams

| Cambridge Arch Top Gates 3.5m wide x 1.8m high Rising to 2.3m high      | £3408 Plus VAT |
|-------------------------------------------------------------------------|----------------|
| Two Steel Gate Posts                                                    | £ 750 Plus VAT |
| Gate Installation                                                       | £1500 Plus VAT |
| Above Ground Automation System Installed with full Safety & Two Remotes | £2950 Plus VAT |
| TOTAL                                                                   | £8508 Plus VAT |
| For Below Ground Automation please add £650 Plus VAT to the above Total |                |

### **Cambridge Flat Double Leaf Swing Gates**



Guide Price For The Above Gate Design Installed & Automated on Steel posts With Rams

| Cambridge Flat Top Gates 3.5m wide x 1.8m high                          | £4071 Plus VAT |
|-------------------------------------------------------------------------|----------------|
|                                                                         |                |
| Two Steel Gate Posts                                                    | £ 750 Plus VAT |
|                                                                         |                |
| Gate Installation                                                       | £1500 Plus VAT |
|                                                                         |                |
| Above Ground Automation System Installed with full Safety &