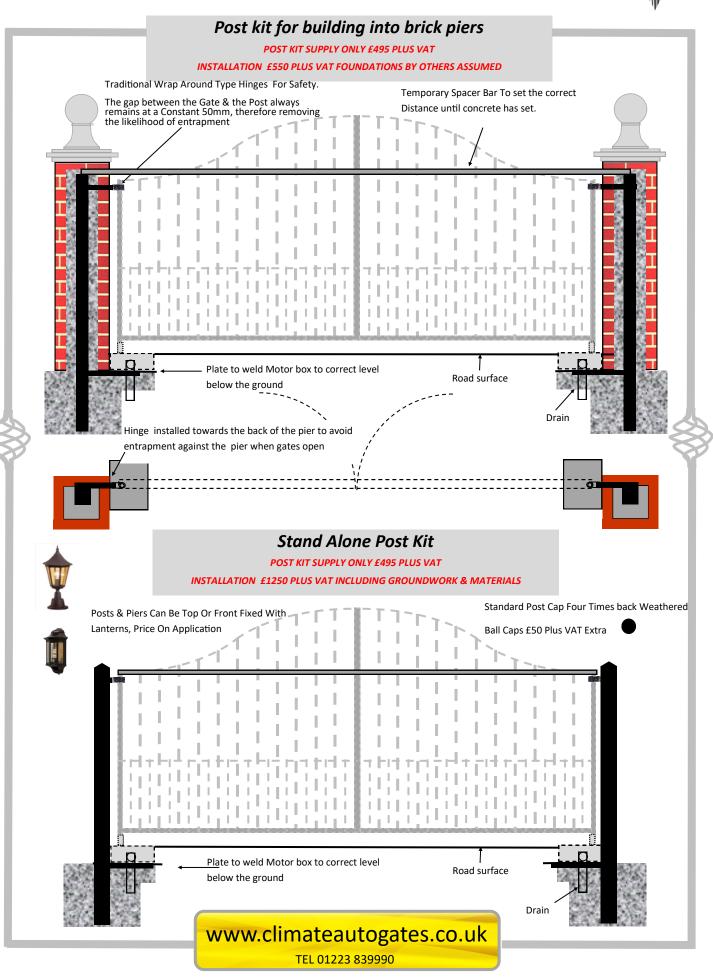

If Groundwork & Concrete Footing is provided by others subtract £800 + Vat

www.climateautogates.co.uk TEL 01223 839990

**Post Kits** 

On the front page of this leaflet it gives the overall costs of a set of Gates with a good quality Automation System installed with Radio Controls. This Page deals with some of the optional Control devices you may require in addition to the Radio Remotes.