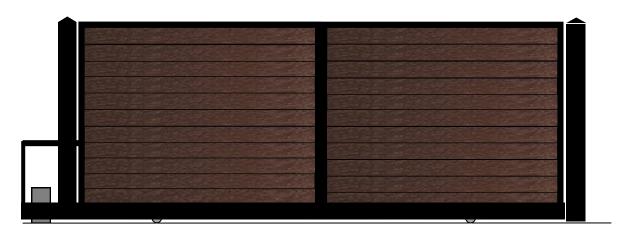

# Littlebury Horizontal Sliding Gate

#### Guide Price For The Above Gate Design Installed & Automated on Track & Steel Posts

| Littlebury Composite Horizontal Gates 3.6 wide x 1.8m high  | £3975 Plus VAT |
|-------------------------------------------------------------|----------------|
| Steel Gate Posts & Track Included In Gate Price             |                |
| Gate installation                                           | £1800 Plus VAT |
| Automation System Installed with Safety Edges & Two Remotes | £2968 Plus VAT |
| TOTAL                                                       | £8743 Plus VAT |

If Groundwork & Concrete Footing is provided by others subtract £800 + Vat