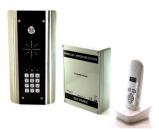

Wireless Intercomuses a digital wireless signal to connect to handsetsinside the property. You can then speak to a visitor and open the gates(Integral Keypad Included)Installed £895 Plus VAT