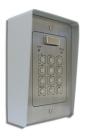

#### Keypad

This enables Tradesman, Friends & Family to gain entry with a pin code. Usually there are 2 separate functions that can be programmed, allowing both gates to be fully opened with one code and one gate leaf Partially opened for pedestrians with the second code

Installed £270 Plus VAT