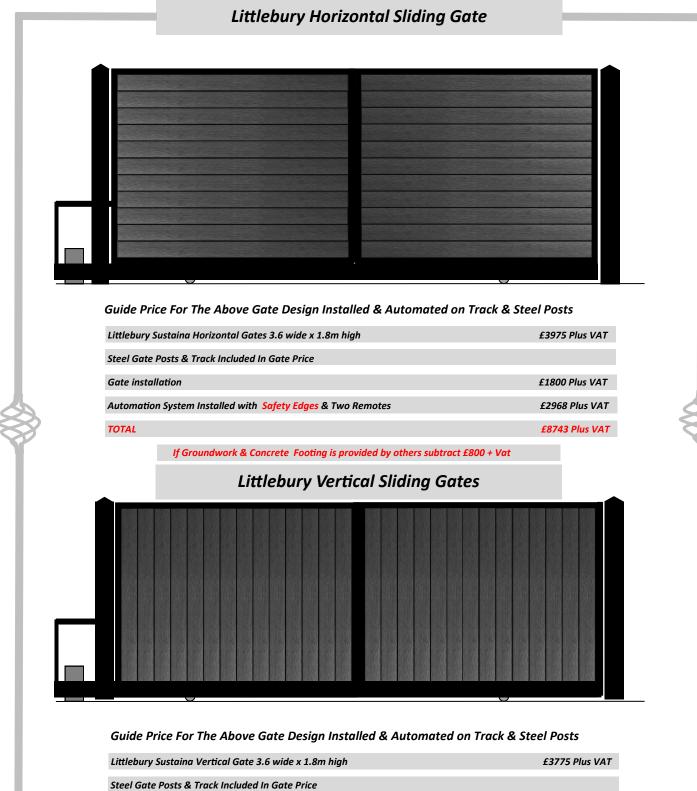

# Littlebury Horizontal Sliding Gate

#### Guide Price For The Above Gate Design Installed & Automated on Track & Steel Posts

| Littlebury Composite Horizontal Gates 3.6 wide x 1.8m high  | £3975 Plus VAT |
|-------------------------------------------------------------|----------------|
| Steel Gate Posts & Track Included In Gate Price             |                |
| Gate installation                                           | £1800 Plus VAT |
| Automation System Installed with Safety Edges & Two Remotes | £2968 Plus VAT |
| TOTAL                                                       | £8743 Plus VAT |

If Groundwork & Concrete Footing is provided by others subtract £800 + Vat

## Littlebury Vertical Sliding Gate

#### Guide Price For The Above Gate Design Installed & Automated on Track & Steel Posts

| Littlebury Composite Vertical Gates 3.6 wide x 1.8m high    | £3775 Plus VAT |
|-------------------------------------------------------------|----------------|
| Steel Gate Posts & Track Included In Gate Price             |                |
| Gate installation                                           | £1800 Plus VAT |
| Automation System Installed with Safety Edges & Two Remotes | £2968 Plus VAT |
| TOTAL                                                       | £8543 Plus VAT |
|                                                             |                |

If Groundwork & Concrete Footing is provided by others subtract £800 + Vat

www.climateautogates.co.uk