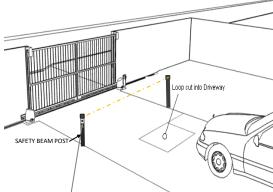

## Exit Ground Loop

This would be cut into or buried under your driveway, it is an induction device that detects metal objects like a vehicle and triggers the gate to open.

<sup>5</sup> This is very useful for allowing visitors to leave, having been
<sup>5</sup> let in via the Intercom System or Keypad

<sup>5</sup> Installed depending on drive surface From **£350** Plus VAT

## Exit Push Button

This would normally be sited on one of the inside Safety Beam posts, and would be used by pedestrians to exit through one gate leaf which would open partially when the button is pressed and close automatically after a short time delay. Installed £95 plus VAT