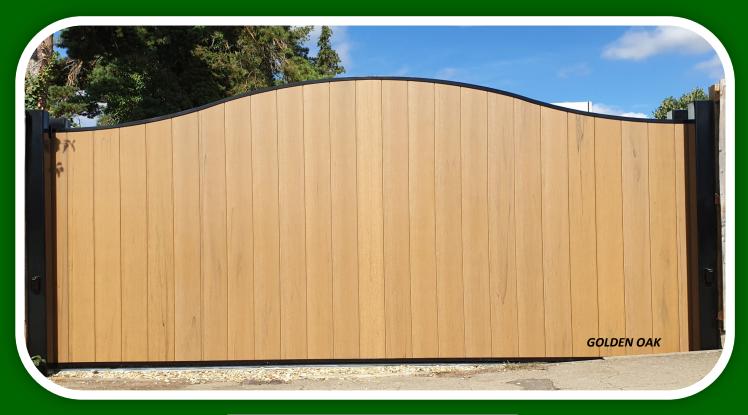

Steel Framed Sustainaboard Automatic Sliding Gates Installed Price List







## www.climateautogates.co.uk

TEL 01223 839990

# The Littlebury Sustainaboard Anthracite





Gate installation£1800 Plus VATAutomation System Installed with Safety Edges & Two Remotes£2968 Plus VATTOTAL£8543 Plus VAT

If Groundwork & Concrete Footing is provided by others subtract £800 + Vat

www.climateautogates.co.uk TEL 01223 839990

# The Littlebury Sustainaboard Black



# Littlebury Horizontal Sliding Gate

#### Guide Price For The Above Gate Design Installed & Automated on Track & Steel Posts

| Littlebury Composite Horizontal Gates 3.6 wide x 1.8m high  | £3975 Plus VAT |
|-------------------------------------------------------------|----------------|
| Steel Gate Posts & Track Included In Gate Price             |                |
| Gate installation