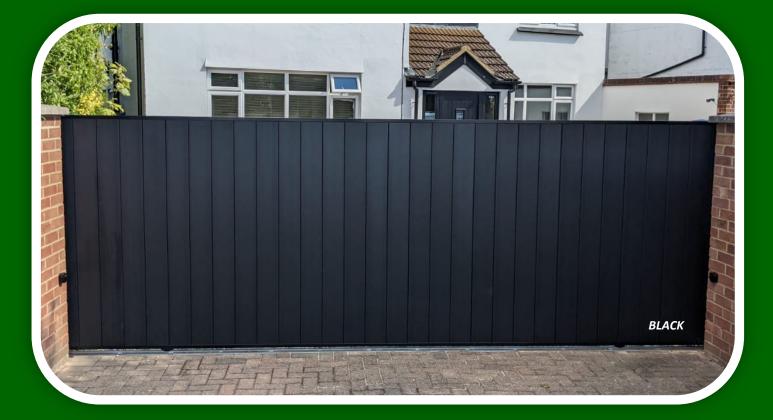

Steel Framed Sustainaboard Automatic Sliding Gates Installed Price List







## www.climateautogates.co.uk

TEL 01223 839990

# The Littlebury Sustainaboard Anthracite





Gate installation£1800 Plus VATAutomation System Installed with Safety Edges & Two Remotes£2968 Plus VATTOTAL£8543 Plus VAT

If Groundwork & Concrete Footing is provided by others subtract £800 + Vat

www.climateautogates.co.uk TEL 01223 839990

# The Littlebury Sustainaboard Black



# Littlebury Horizontal Sliding Gate

#### Guide Price For The Above Gate Design Installed & Automated on Track & Steel Posts

| Littlebury Composite Horizontal Gates 3.6 wide x 1.8m high  | £3975 Plus VAT |
|-------------------------------------------------------------|----------------|
| Steel Gate Posts & Track Included In Gate Price             |                |
| Gate installation