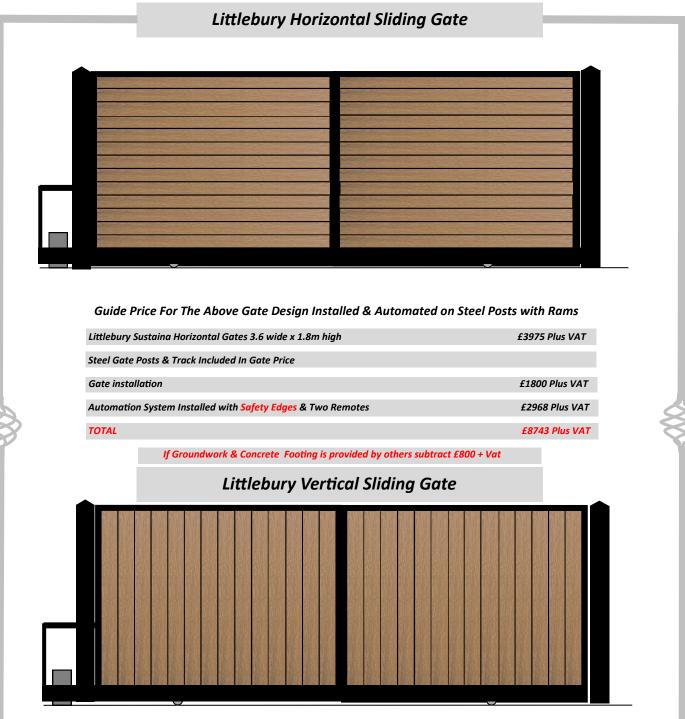

# Littlebury Horizontal Sliding Gate

#### Guide Price For The Above Gate Design Installed & Automated on Track & Steel Posts

| Littlebury Composite Horizontal Gates 3.6 wide x 1.8m high  | £3975 Plus VAT |
|-------------------------------------------------------------|----------------|
| Steel Gate Posts & Track Included In Gate Price             |                |
| Gate installation                                           | £1800 Plus VAT |
| Automation System Installed with Safety Edges & Two Remotes | £2968 Plus VAT |
| TOTAL                                                       | £8743 Plus VAT |

If Groundwork & Concrete Footing is provided by others subtract £800 + Vat

## Littlebury Vertical Sliding Gate

#### Guide Price For The Above Gate Design Installed & Automated on Track & Steel Posts

| Littlebury Composite Vertical Gates 3.6 wide x 1.8m high    | £3775 Plus VAT |
|-------------------------------------------------------------|----------------|
| Steel Gate Posts & Track Included In Gate Price             |                |
| Gate installation                                           | £1800 Plus VAT |
| Automation System Installed with Safety Edges & Two Remotes | £2968 Plus VAT |
| TOTAL                                                       | £8543 Plus VAT |
|                                                             |                |

If Groundwork & Concrete Footing is provided by others subtract £800 + Vat

www.climateautogates.co.uk