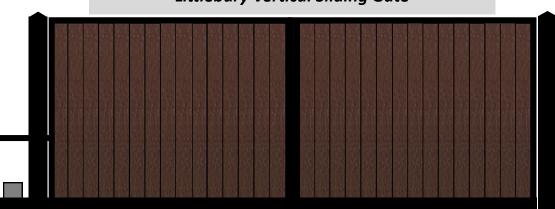

## Littlebury Vertical Sliding Gate

#### Guide Price For The Above Gate Design Installed & Automated on Track & Steel Posts

| Littlebury Composite Vertical Gates 3.6 wide x 1.8m high    | £3775 Plus VAT |
|-------------------------------------------------------------|----------------|
| Steel Gate Posts & Track Included In Gate Price             |                |
| Gate installation                                           | £1800 Plus VAT |
| Automation System Installed with Safety Edges & Two Remotes | £2968 Plus VAT |
| TOTAL                                                       | £8543 Plus VAT |
|                                                             |                |

If Groundwork & Concrete Footing is provided by others subtract £800 + Vat

www.climateautogates.co.uk