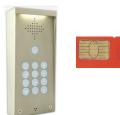

GSM Intercom uses the Mobile phone network to call your Landline or Mobile Phone. You can then speak to a visitor and open the gates from your phone (Integral Keypad Included) Installed £995 Plus VAT Price for multiple call buttons on application