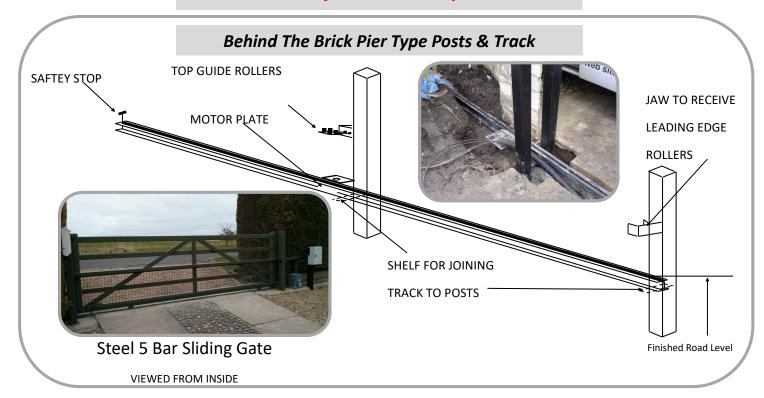

#### **POSTS**

Posts are available for either building into brick piers or to stand alone.

The build in type are hot dip galvanised and are fitted with elongated hinges and foundation plates to carry the Gate Motors. The hinges are positioned between the piers but towards the inside of the property for safety, again to avoid entrapment between the gate and brickwork when the gate opens.

There is not enough strength in brick piers alone to hang automated gates on to unless some form of reinforcing is built into the foundations and carried on up through the brickwork to tie everything together.

Our Posts are normally installed together with our own or the customers builder. He would dig out the foundation holes and we would set up the post kit in the holes with a Tripod & Spacer bar system, which allows us to set up accurately ready for hanging the gates after the brickwork is completed.

When we install the posts we also run cables for accessories such as safety photocells that will be mounted on the brickwork with cables hidden inside.

Stand alone posts are used when brickwork is not required.

# Posts & Track

Installation £1200 Plus VAT £700 if Groundwork is carried out by others Subject to site survey

www.climateautogates.co.uk

On the front page of this leaflet it gives the overall costs of a set of Gates with a good quality Automation System installed with Radio Controls. This Page deals with some of the optional Control devices you may require in addition to the Radio Remotes.