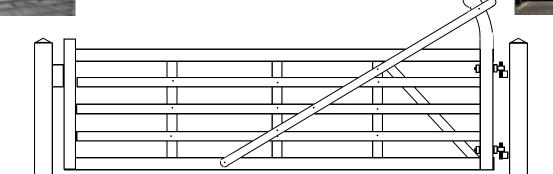

# The Steel Five Bar Swing

# Steel Five Bar Single Leaf Swing Gate

Guide Price For The Above Gate Design Installed & Automated on Steel Posts with Rams

| Steel Five Bar Single Gate 3.6m wide x 1.2m high          | £1800 Plus VAT |
|-----------------------------------------------------------|----------------|
| Two Steel Gate Posts                                      | £ 750 Plus VAT |
| Gate installation                                         | £1500 Plus VAT |
| Above Ground System Installed with Mag-Lock & Two Remotes | £3024 Plus VAT |
| TOTAL                                                     | £7074 Plus VAT |