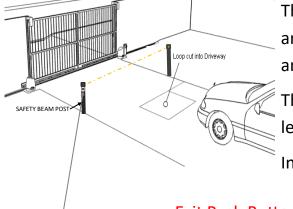

### **Exit Ground Loop**

This would be cut into or buried under your driveway, it is an induction device that detects metal objects like a vehicle and triggers the gate to open.

This is very useful for allowing visitors to leave, having been let in via the Intercom System or Keypad

Installed depending on drive surface From £395 Plus VAT

#### **Exit Push Button**

This would normally be sited on one of the inside Safety Beam posts, and would be used by pedestrians to exit through one gate leaf which would open partially when the button is pressed and close automatically after a short time delay.

Installed £95 plus VAT

www.climateautogates.co.uk

Climate Autogates
Unit 14, Sawston Park
Pampisford, Cambridge, CB22 3EE

www.climateautogates.co.uk