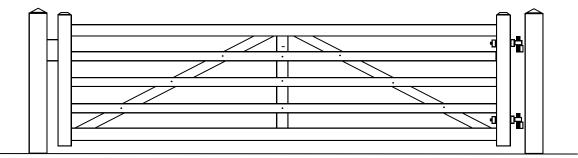

# The Steel Five Bar Swing

# Steel Five Bar Single Leaf Swing Gate

Guide Price For The Above Gate Design Installed & Automated on Steel Posts with Rams

| Steel Five Bar Single Gate 3.6m wide x 1.2m high          | £1800 Plus VAT |
|-----------------------------------------------------------|----------------|
| Two Steel Gate Posts                                      | £ 750 Plus VAT |
| Gate installation                                         | £1500 Plus VAT |
| Above Ground System Installed with Mag-Lock & Two Remotes | £3024 Plus VAT |
| TOTAL                                                     | £7074 Plus VAT |