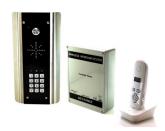

GSM Intercom uses the Mobile phone network to call your Landline or Mobile Phone. You can then speak to a visitor and open the gates from your phone (Integral Keypad Included) Installed £995 Plus VAT

Price for multiple call buttons on application

Wireless Intercom uses a digital wireless signal to connect to handsets inside the property. You can then speak to a visitor and open the gates (Integral Keypad Included)

Installed £895 Plus VAT

Keypad

This enables Tradesman, Friends & Family to gain entry with a pin code.

Usually there are 2 separate functions that can be programmed,

allowing both gates to be fully opened with one code and one gate

leaf partially opened for pedestrians with the second code

Installed £270 Plus VAT