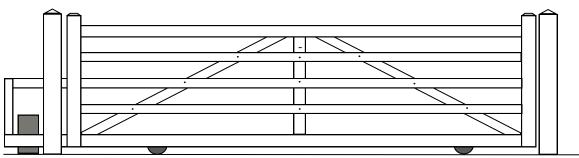

# The Steel Five Bar Sliding

# Steel Five Bar Single Leaf Sliding Gate

Guide Price For The Above Gate Design Installed & Automated on Steel Posts

| Steel Five Bar Sliding Gate 3.6m wide x 1.2m high                    | £3354 Plus VAT |
|----------------------------------------------------------------------|----------------|
| Two Double Steel Gate Posts with Ground Track included in Gate price | N/A            |
| Gate installation                                                    | £1500 Plus VAT |
| Above Ground System Installed with Leading Safety Edge & Two Remotes | £3024 Plus VAT |
| TOTAL                                                                | £7878 Plus VAT |