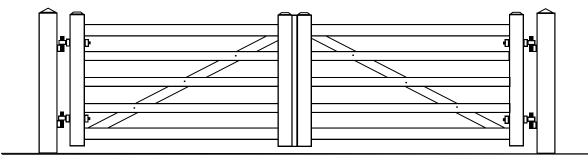

## Steel Five Bar Double Leaf Swing Gates

Guide Price For The Above Gate Design Installed & Automated on Steel Posts with Rams

| Steel Five Bar Double Gates 3.6m wide x 1.2m high | £2100 Plus VAT |
|---------------------------------------------------|----------------|
| Two Steel Gate Posts                              | £ 750 Plus VAT |
| Gate installation                                 | £1500 Plus VAT |
| Above Ground System Installed with Two Remotes    | £3024 Plus VAT |
| TOTAL                                             | £7374 Plus VAT |