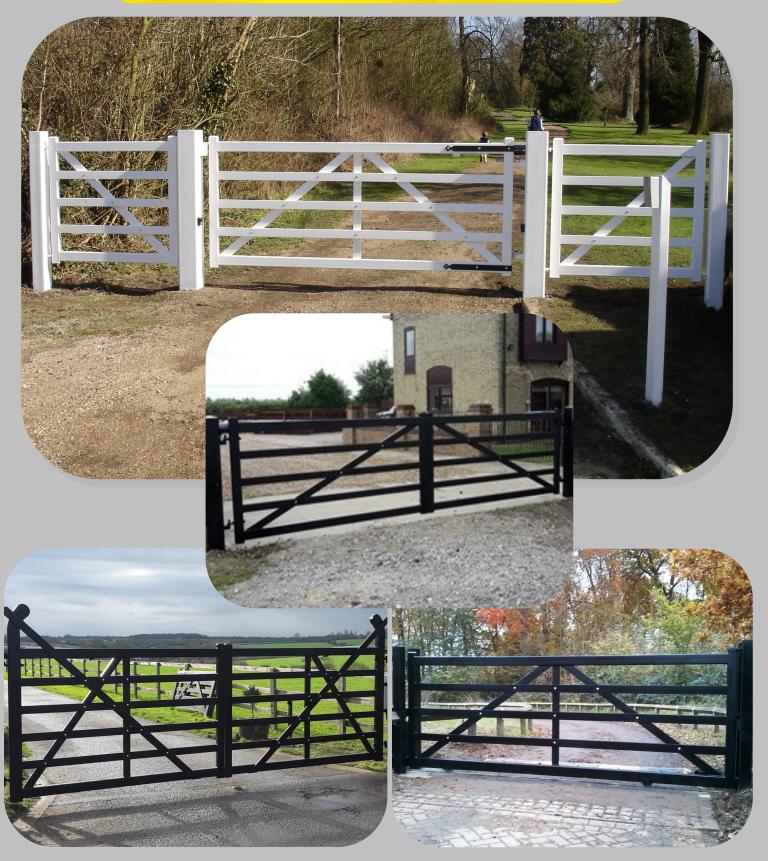

#### **GATES**

All our Steel Five Bar Gates are manufactured to a very high standard in our own workshops.

The Frame is constructed with 90 x 50 Steel Hollow Section, The Inner Rails and Bracing are 75mm x25mm Hollow section with square edges to give the illusion of the timber look

All metalwork is hot zinc sprayed for complete rust protection. After Hot Zinc Spray the gates are finished with three coats of semi gloss vinyl spray paint for long term maintenance free use.

All our gates are suitable for Automation, the most poplar automation system for this type of gate is underground motors as they do not spoil the appearance of the gates as the are hidden below the road and become the bottom hinge of the gates.

#### **Main Advantages**

**Ideal For Automation** 

No Warping, Rotting, Twisting Or Splitting

Hot Zinc Coated For Maintenance Free Use

Optional 4 x Back-Weathered Style Post Caps

Swing or Tracked Sliding Gates Available