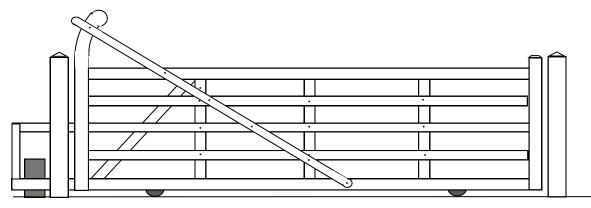

# The Steel Five Bar Sliding

# Steel Five Bar Single Leaf Sliding Gate

Guide Price For The Above Gate Design Installed & Automated on Steel Posts

| Steel Five Bar Sliding Gate 3.6m wide x 1.2m high                    | £3354 Plus VAT |
|----------------------------------------------------------------------|----------------|
| Two Double Steel Gate Posts with Ground Track included in Gate price | N/A            |
| Gate installation                                                    | £1500 Plus VAT |
| Above Ground System Installed with Leading Safety Edge & Two Remotes | £3024 Plus VAT |
| TOTAL                                                                | £7878 Plus VAT |