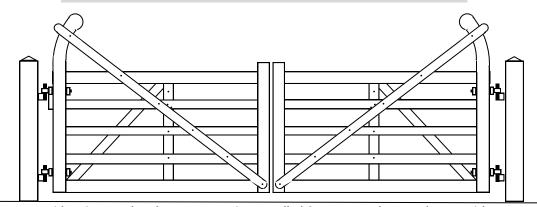

isting
Purpose Made For Automation

# The Steel Raised Helve Swing







#### Guide Price For The Above Gate Design Installed & Automated on Steel Posts with Rams

| Steel Raised Helve Single Gate 3.6m wide x 1.2m high + 0.5m Helve | £2520 Plus VAT |
|-------------------------------------------------------------------|----------------|
| Two Steel Gate Posts                                              | £ 750 Plus VAT |
| Gate installation                                                 | £1500 Plus VAT |
| Above Ground System Installed with Mag-Lock & Two Remotes         | £3024 Plus VAT |
| TOTAL                                                             | £7794 Plus VAT |

Below Ground Automation is not recommended for single leaf gates

# Steel Raised Helve Double Leaf Swing Gates



### Guide Price For The Above Gate Design Installed & Automated on Steel Posts with Rams

| Steel Raised Helve Double Gates 3.6m wide x 1.2m high + 0.5m Helve | £2880 Plus VAT |
|--------------------------------------------------------------------|----------------|
| Two Steel Gate Posts                                               | £ 750 Plus VAT |
| Gate installation                                                  | £1500 Plus VAT |
| Above Ground System Installed with Two Remotes                     | £3024 Plus VAT |
| TOTAL                                                              | £8154 Plus VAT |

For Below Ground Automation please add £400 Plus VAT to the above Total

www.climateautogates.co.uk

Steel Five Bar Sliding Gates
Zinc Coated
No Warping Or Twisting
Purpose Made F