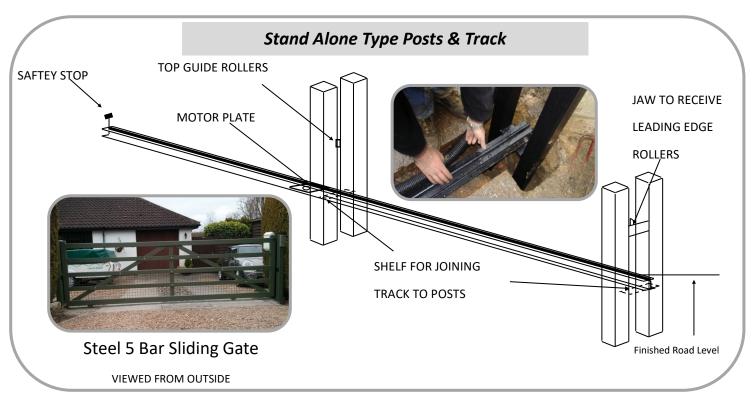

When we install the posts we also run cables for accessories such as safety photocells that will be mounted on the brickwork with cables hidden inside.

Stand alone posts are used when brickwork is not required.

These posts are usually 150mm Square Steel Hollow section hot dip galvanised and vinyl spray painted and maintenance free.

The post can be topped with Four Times Back Weathered Cappings, Ball Cappings or Outdoor Lanterns.

# Posts & Track

Installation £1200 Plus VAT £700 if Groundwork is carried out by others Subject to site survey

www.climateautogates.co.uk

On the front page of this leaflet it gives the overall costs of a set of Gates with a good quality Automation System installed with Radio Controls. This Page deals with some of the optional Control devices you may require in addition to the Radio Remotes.